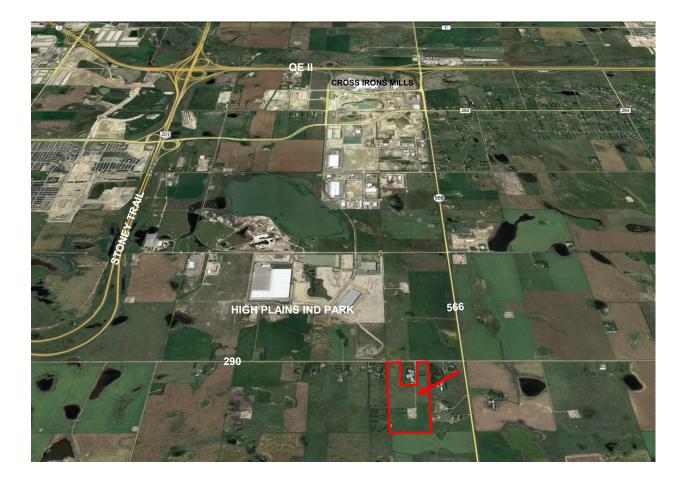

- future industrial site 4 miles east of Cross Irons Mills shopping centre
- good access to QEII freeway via highway 566... Stoney Trail 3.5 miles south
- adjacent to High Plains Industrial Park, a major development west of RR 290
- current zoning RF-2 Ranch and Farm 2 District
- Balzac East ASP: https://files.acrobat.com/a/preview/a5f61070-13f6-451b-8344-bc29dde393b8
- **BEASP** limited service industrial zoning designated, full services available
- gently sloping parcel of 68.39 acres without wetland areas
- oil leases have expired... well sites have been reclaimed
- Legal description: LSD's 11 and 12, S7 T26 R28 W4
- price: \$6,155,000 (\$90,000 per acre)... seller financing or JV considered