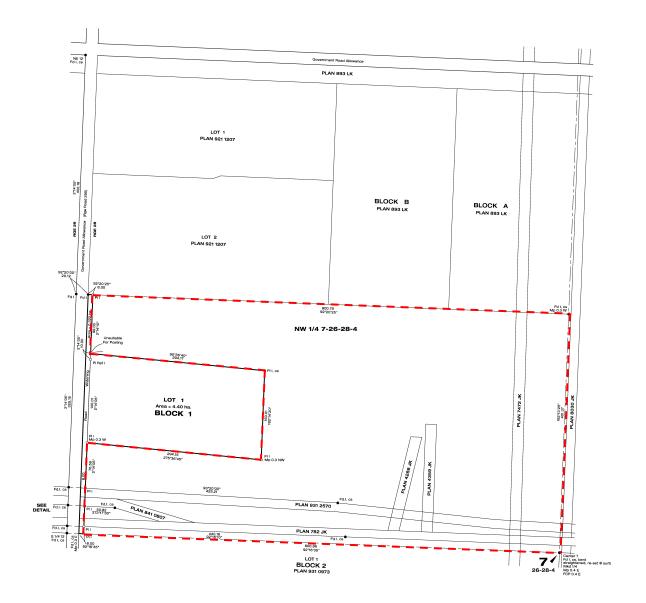

- future industrial site 4 miles east of Cross Irons Mills shopping centre
- good access to QEII freeway via highway 566... Stoney Trail 3.5 miles south
- adjacent to High Plains Industrial Park, a major development west of RR 290
- current zoning RF-2 Ranch and Farm 2 District
- Balzac East ASP: https://files.acrobat.com/a/preview/a5f61070-13f6-451b-8344-bc29dde393b8
- **BEASP** limited service industrial zoning designated, full services available
- gently sloping parcel of 68.39 acres without wetland areas
- oil leases have expired... well sites have been reclaimed
- Legal description: LSD's 11 and 12, S7 T26 R28 W4
- price: \$6,155,000 (\$90,000 per acre)... seller financing or JV considered



#### **SITE SURVEY**



#### **BALZAC EAST AREA STRUCTURE PLAN**







CONTACT: HOUSTON REALTY Charles Russell 403-650-2002 russell.houston@shaw.ca