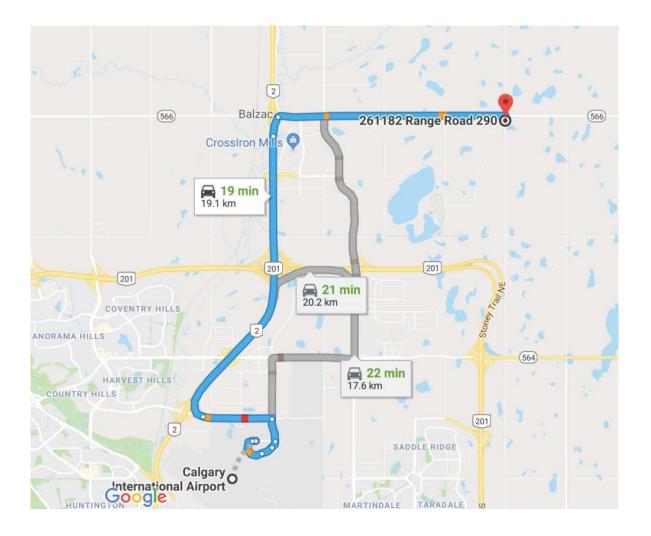

- future industrial site 4 miles east of Cross Irons Mills shopping centre
- good access to QEII freeway via highway 566... Stoney Trail 3.5 miles south
- adjacent to High Plains Industrial Park, a major development west of RR 290
- current zoning RF-2 Ranch and Farm 2 District
- Balzac East ASP: https://files.acrobat.com/a/preview/a5f61070-13f6-451b-8344-bc29dde393b8
- **BEASP** limited service industrial zoning designated, full services available
- gently sloping parcel of 68.39 acres without wetland areas
- oil leases have expired... well sites have been reclaimed
- Legal description: LSD's 11 and 12, S7 T26 R28 W4
- price: \$6,155,000 (\$90,000 per acre)... seller financing or JV considered