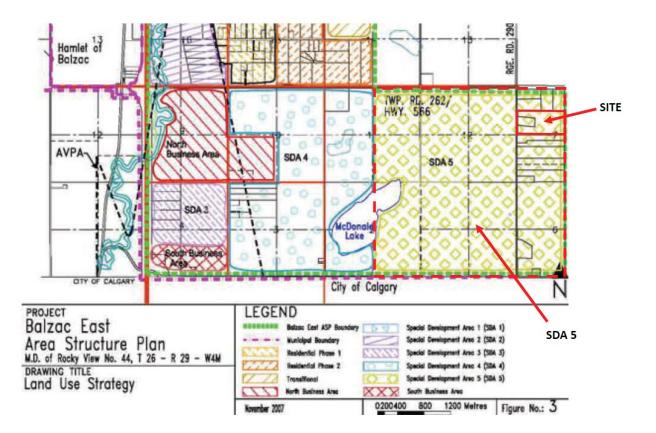

#### **BALZAC EAST AREA STRUCTURE PLAN**

CONTACT: HOUSTON REALTY Charles Russell 403-650-2002 russell.houston@shaw.ca

- future industrial site 4 miles east of Cross Irons Mills shopping centre
- good access to QEII freeway via highway 566... Stoney Trail 3.5 miles south
- adjacent to High Plains Industrial Park, a major development west of RR 290
- current zoning RF-2 Ranch and Farm 2 District
- Balzac East ASP: https://files.acrobat.com/a/preview/a5f61070-13f6-451b-8344-bc29dde393b8
- **BEASP** limited service industrial zoning designated, full services available
- gently sloping parcel of 68.39 acres without wetland areas
- oil leases have expired... well sites have been reclaimed
- Legal description: LSD's 11 and 12, S7 T26 R28 W4
- price: \$6,155,000 (\$90,000 per acre)... seller financing or JV considered