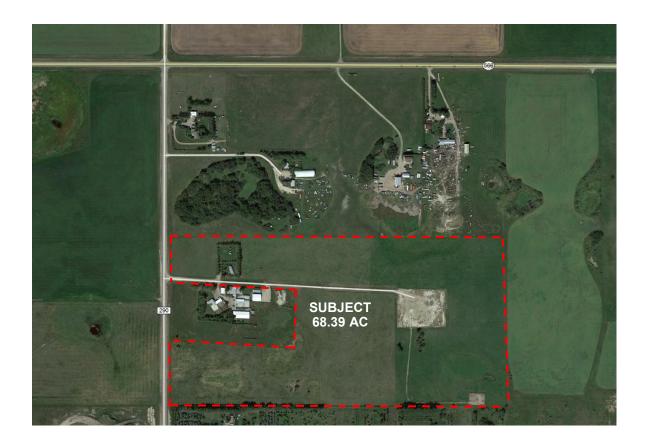

- future industrial site 4 miles east of Cross Irons Mills shopping centre
- good access to QEII freeway via highway 566... Stoney Trail 3.5 miles south
- adjacent to High Plains Industrial Park, a major development west of RR 290
- current zoning RF-2 Ranch and Farm 2 District
- Balzac East ASP: https://files.acrobat.com/a/preview/a5f61070-13f6-451b-8344-bc29dde393b8
- **BEASP** limited service industrial zoning designated, full services available
- gently sloping parcel of 68.39 acres without wetland areas
- oil leases have expired... well sites have been reclaimed
- Legal description: LSD's 11 and 12, S7 T26 R28 W4
- price: \$6,155,000 (\$90,000 per acre)... seller financing or JV considered